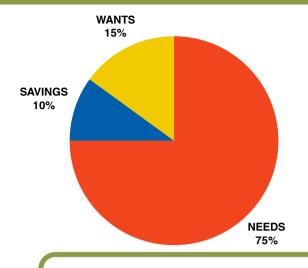

## 75-15-10 Rule

Use this rule (or look online for others)
to keep your budget on track and still get
the things you want! After completing,
you will be ready to fill in your own
monthly budget!

### **SAVINGS (10%)**

Using a calculator do the following:

- 1. Input your INCOME total
- 2. Press X
- 3. Input **.10**
- 4. Press =

Monthly SAVINGS Total: \$

#### **NEEDS (75%)**

Make a list of things you need: Housing, Transportation, Food, Utilities, Insurance

Using a calculator do the following:

- 1. Input your INCOME total
- 2. Press X
- 3. Input **.75**
- 4. Press =

#### **WANTS (15%)**

Make a list of things you want: Video Games, Movies, Clothes, Make up

Using a calculator do the following:

- 1. Input your INCOME total
- 2. Press X
- 3. Input **.15**
- 4. Press =

**Monthly WANTS Total: \$** 